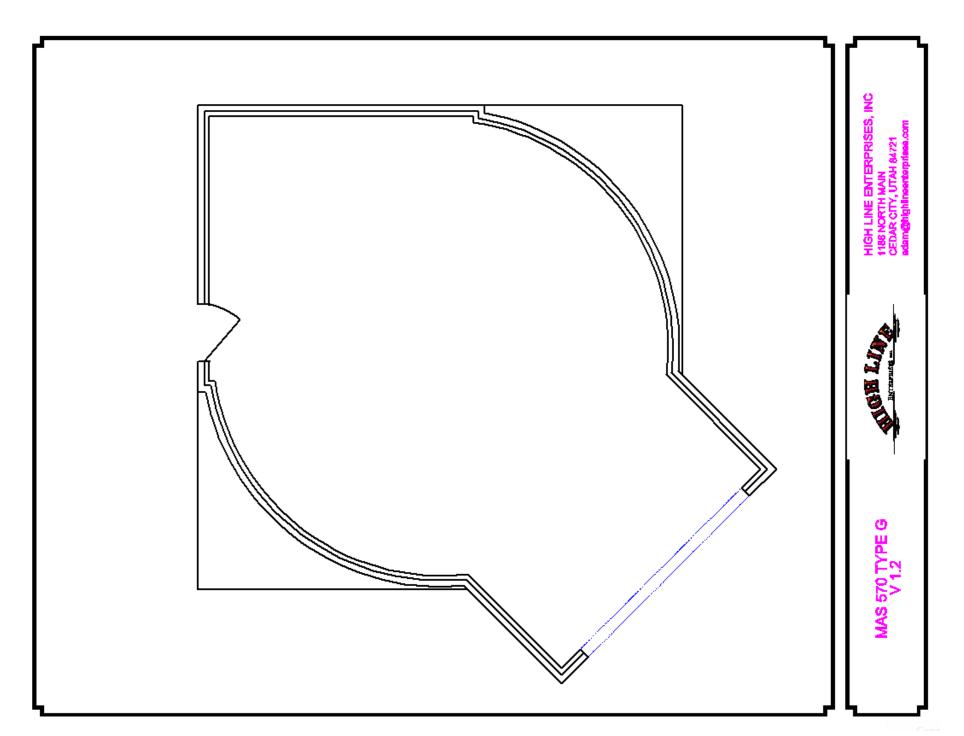

## MAS™ TYPE G MODELS

MAS 1300 TYPE G – Open Garage

MAS 1300 TYPE G – Garage with Living Quarters

MAS 1300 TYPE G – Open Garage with Double Doors

MAS 570 TYPE G – Open Garage

MAS 570 TYPE G – Open Garage with Double Doors