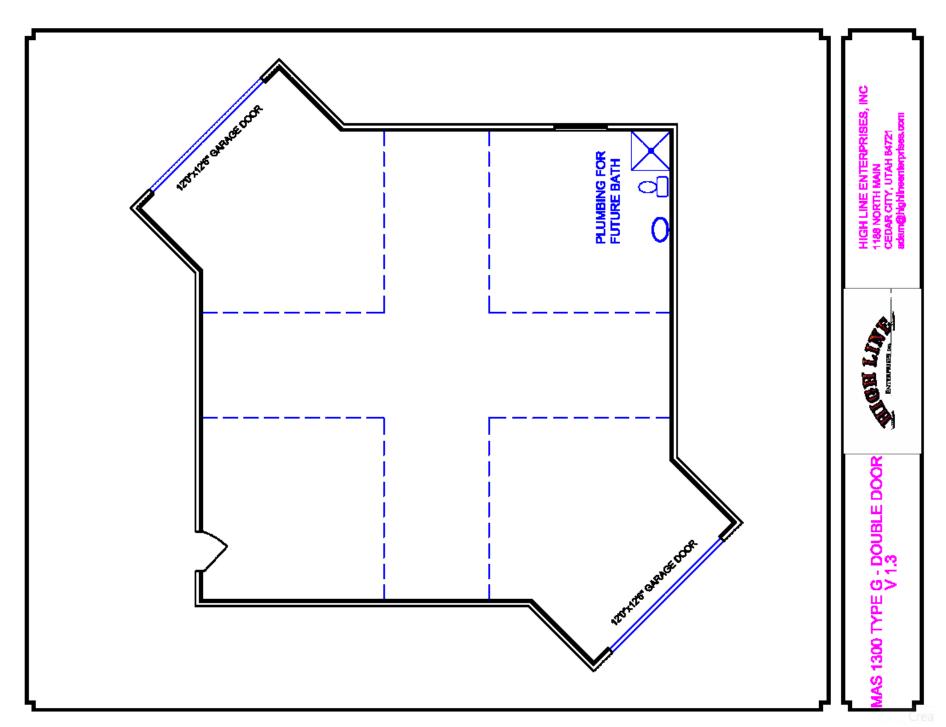

## MAS™ TYPE G MODELS

MAS 1300 TYPE G – Open Garage

MAS 1300 TYPE G – Garage with Living Quarters

MAS 1300 TYPE G – Open Garage with Double Doors

MAS 570 TYPE G – Open Garage

MAS 570 TYPE G – Open Garage with Double Doors