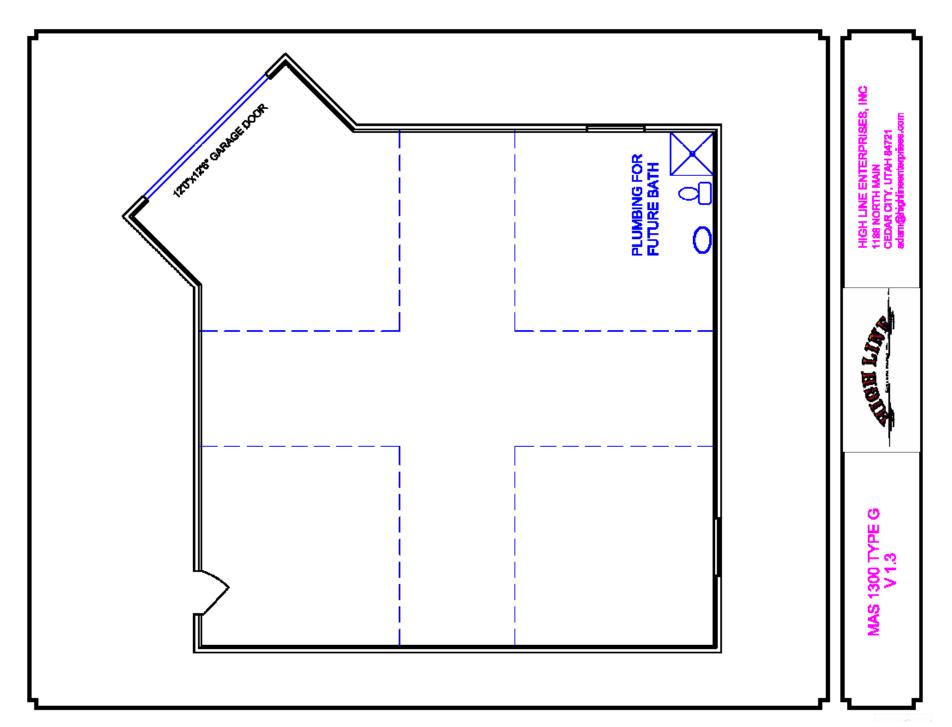

## MAS™ TYPE G MODELS

MAS 1300 TYPE G – Open Garage

MAS 1300 TYPE G – Garage with Living Quarters

MAS 1300 TYPE G – Open Garage with Double Doors

MAS 570 TYPE G – Open Garage

MAS 570 TYPE G – Open Garage with Double Doors