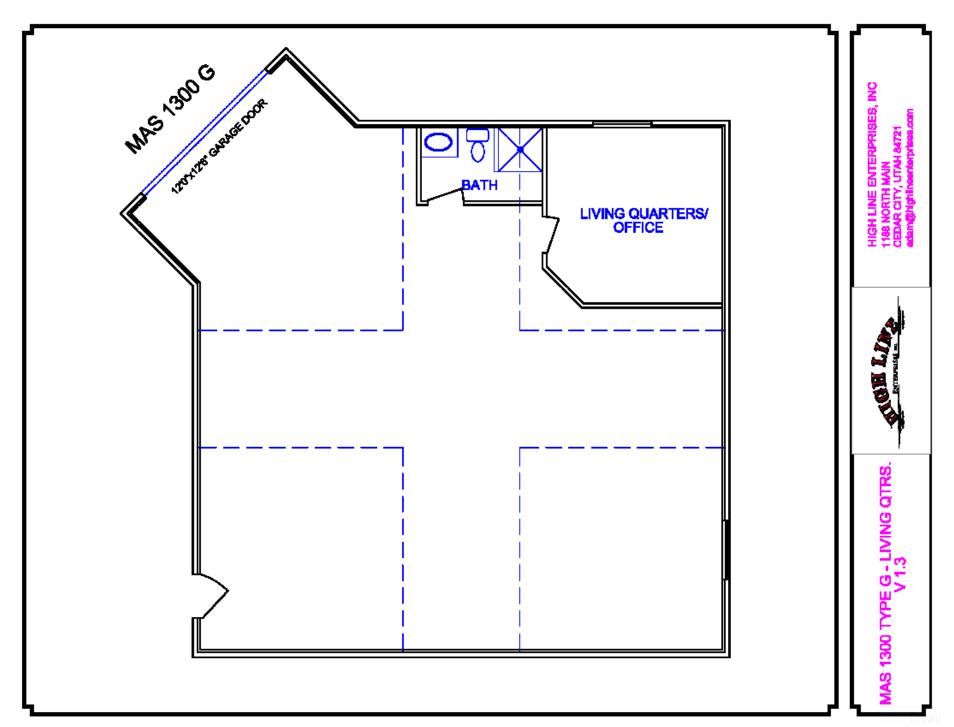

## MAS™ TYPE G MODELS

MAS 1300 TYPE G – Open Garage

MAS 1300 TYPE G – Garage with Living Quarters

MAS 1300 TYPE G – Open Garage with Double Doors

MAS 570 TYPE G – Open Garage

MAS 570 TYPE G – Open Garage with Double Doors