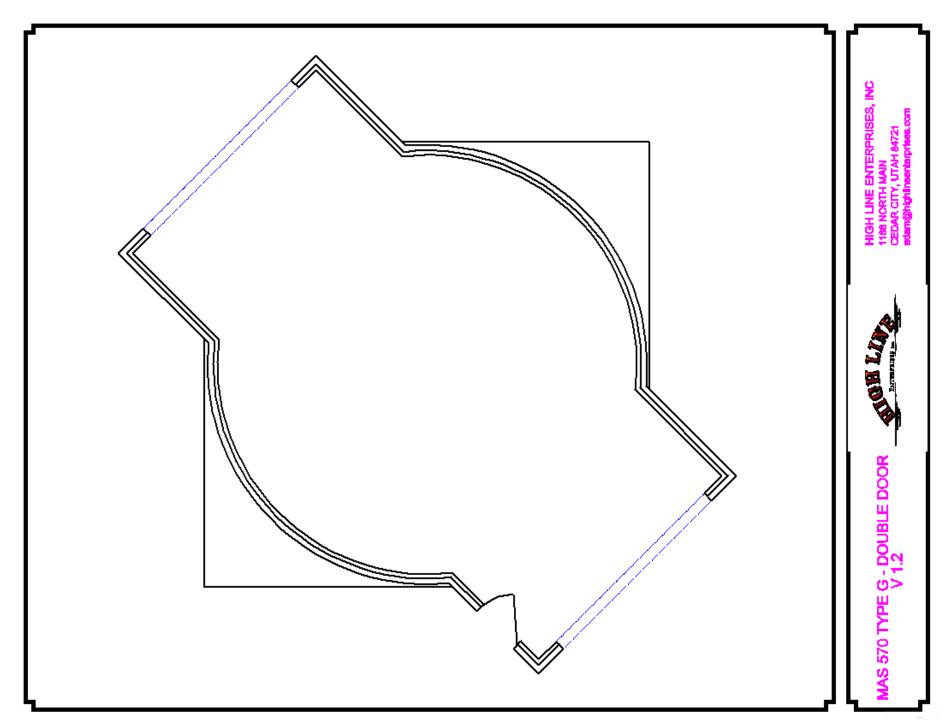

## MAS™ TYPE G MODELS

MAS 1300 TYPE G – Open Garage

MAS 1300 TYPE G – Garage with Living Quarters

MAS 1300 TYPE G – Open Garage with Double Doors

MAS 570 TYPE G – Open Garage

MAS 570 TYPE G – Open Garage with Double Doors