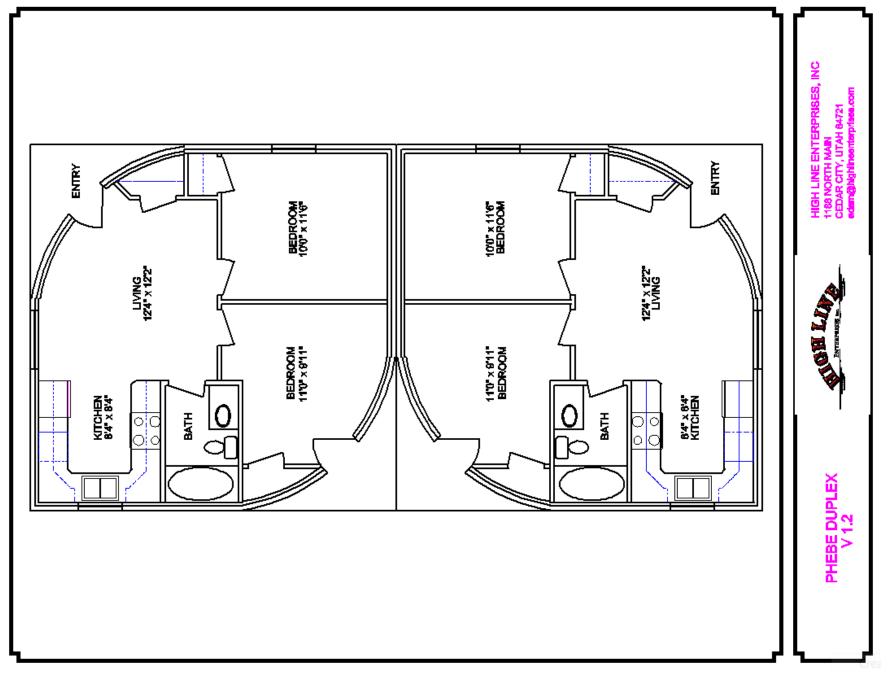

## MAS<sup>™</sup> 570 MULTIPLE UNIT MODELS

PHEBE DUPLEX – 2 Bedroom 1 Bath

PHEBE TRIPLEX – 2 Bedroom 1 Bath

CELIA FOURPLEX – 3 Bedroom 2 Bath

OLIVER DUPLEX – 2 Bedroom 1 Bath

MAS<sup>TM</sup> and the MAS<sup>TM</sup> System are protected under several US & International Patents & Registrations. The rights to use such MAS<sup>TM</sup> Systems can only be licensed by Modern Arch Structures, LLC, All Rights Reserved.

MAS<sup>™</sup> and the MAS<sup>™</sup> System are protected under several US & International Patents & Registrations. The rights to use such MAS<sup>™</sup> Systems can only be licensed by Modern Arch Structures, LLC, All Rights Reserved.