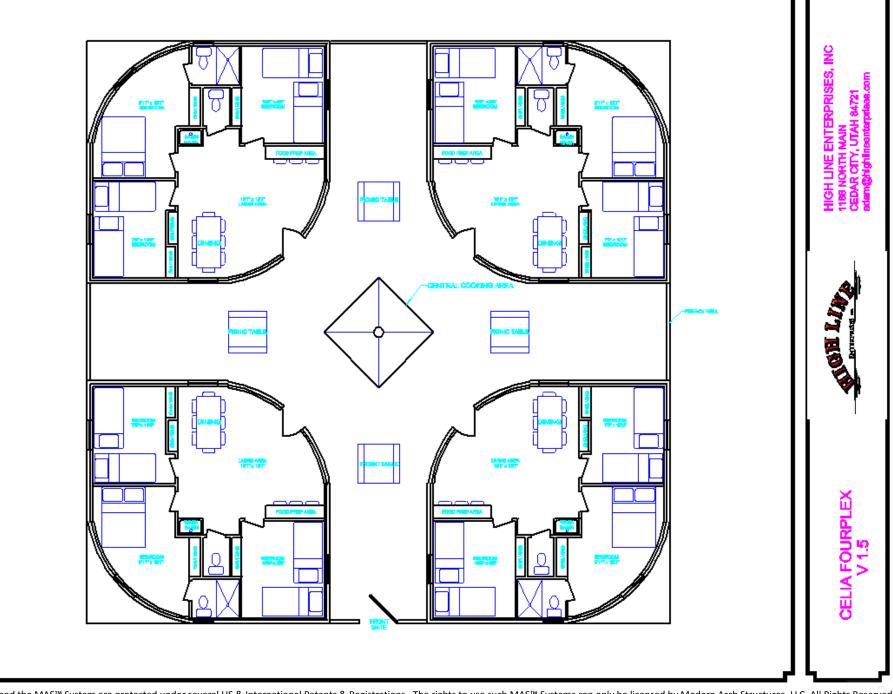

## MAS<sup>™</sup> 570 MULTIPLE UNIT MODELS

PHEBE DUPLEX – 2 Bedroom 1 Bath

PHEBE TRIPLEX – 2 Bedroom 1 Bath

CELIA FOURPLEX – 3 Bedroom 2 Bath

OLIVER DUPLEX – 2 Bedroom 1 Bath

MAS<sup>TM</sup> and the MAS<sup>TM</sup> System are protected under several US & International Patents & Registrations. The rights to use such MAS<sup>TM</sup> Systems can only be licensed by Modern Arch Structures, LLC, All Rights Reserved.

MAS<sup>TM</sup> and the MAS<sup>TM</sup> System are protected under several US & International Patents & Registrations. The rights to use such MAS<sup>TM</sup> Systems can only be licensed by Modern Arch Structures, LLC, All Rights Reserved.