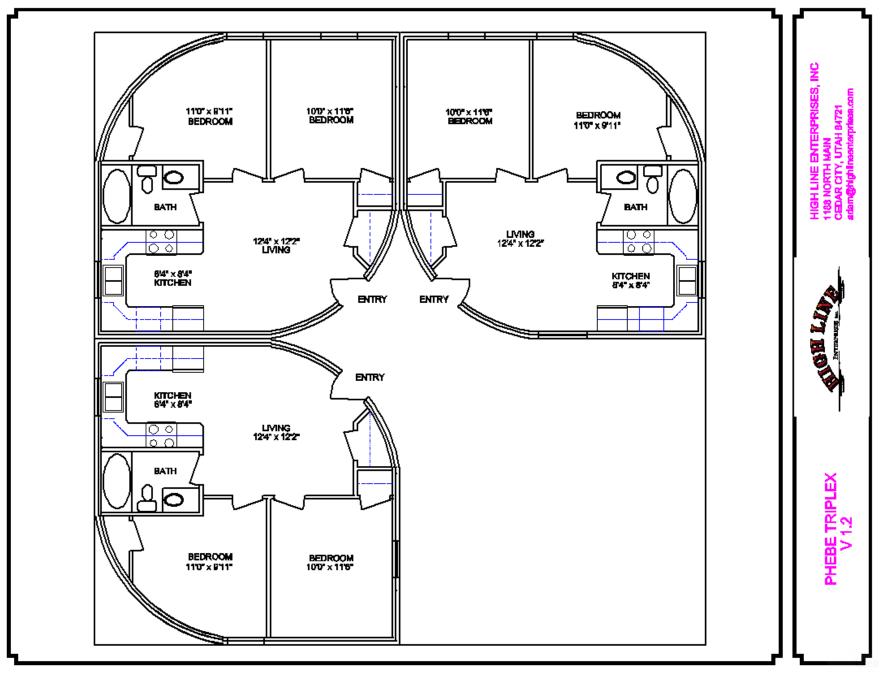

## MAS<sup>™</sup> 570 MULTIPLE UNIT MODELS

PHEBE DUPLEX – 2 Bedroom 1 Bath

PHEBE TRIPLEX – 2 Bedroom 1 Bath

CELIA FOURPLEX – 3 Bedroom 2 Bath

OLIVER DUPLEX – 2 Bedroom 1 Bath

MAS<sup>TM</sup> and the MAS<sup>TM</sup> System are protected under several US & International Patents & Registrations. The rights to use such MAS<sup>TM</sup> Systems can only be licensed by Modern Arch Structures, LLC, All Rights Reserved.

MAS<sup>TM</sup> and the MAS<sup>TM</sup> System are protected under several US & International Patents & Registrations. The rights to use such MAS<sup>TM</sup> Systems can only be licensed by Modern Arch Structures, LLC, All Rights Reserved.