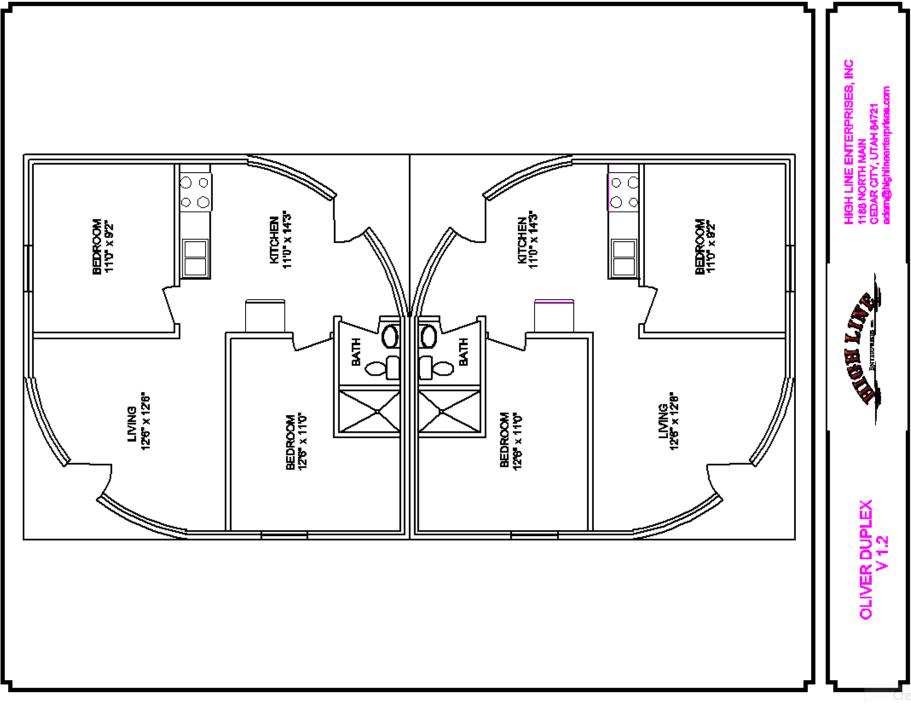

## MAS<sup>™</sup> 570 MULTIPLE UNIT MODELS

PHEBE DUPLEX – 2 Bedroom 1 Bath

PHEBE TRIPLEX – 2 Bedroom 1 Bath

CELIA FOURPLEX – 3 Bedroom 2 Bath

OLIVER DUPLEX – 2 Bedroom 1 Bath

MAS<sup>TM</sup> and the MAS<sup>TM</sup> System are protected under several US & International Patents & Registrations. The rights to use such MAS<sup>TM</sup> Systems can only be licensed by Modern Arch Structures, LLC, All Rights Reserved.

MAS<sup>™</sup> and the MAS<sup>™</sup> System are protected under several US & International Patents & Registrations. The rights to use such MAS<sup>™</sup> Systems can only be licensed by Modern Arch Structures, LLC, All Rights Reserved.