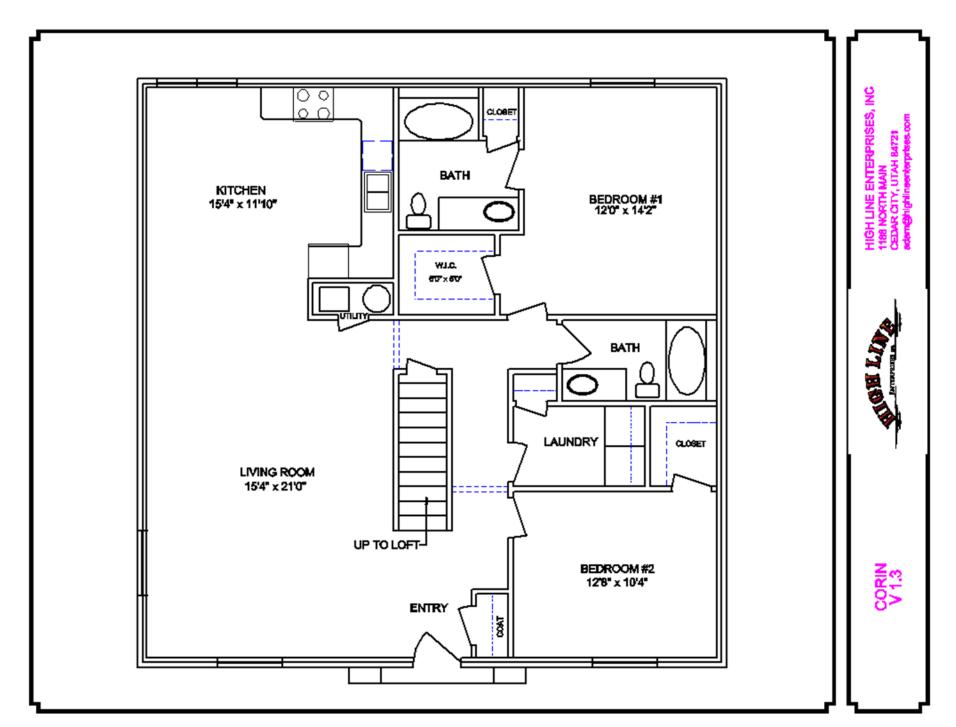

## MAS™ 1300 MODELS

ALIENA - 2 Bedroom 2 Bath

AUDREY - 3 Bedroom 2 Bath

ISABELLA – 4 Bedroom 1 Bath

CORIN – 2 Bedroom 2 Bath with Loft

MARTEX – 3 Bedroom 2 Bath with Loft

MARIANA – 5 Bedroom 3 Bath

OLIVIA – 3 Bedroom 2 Bath with Garage