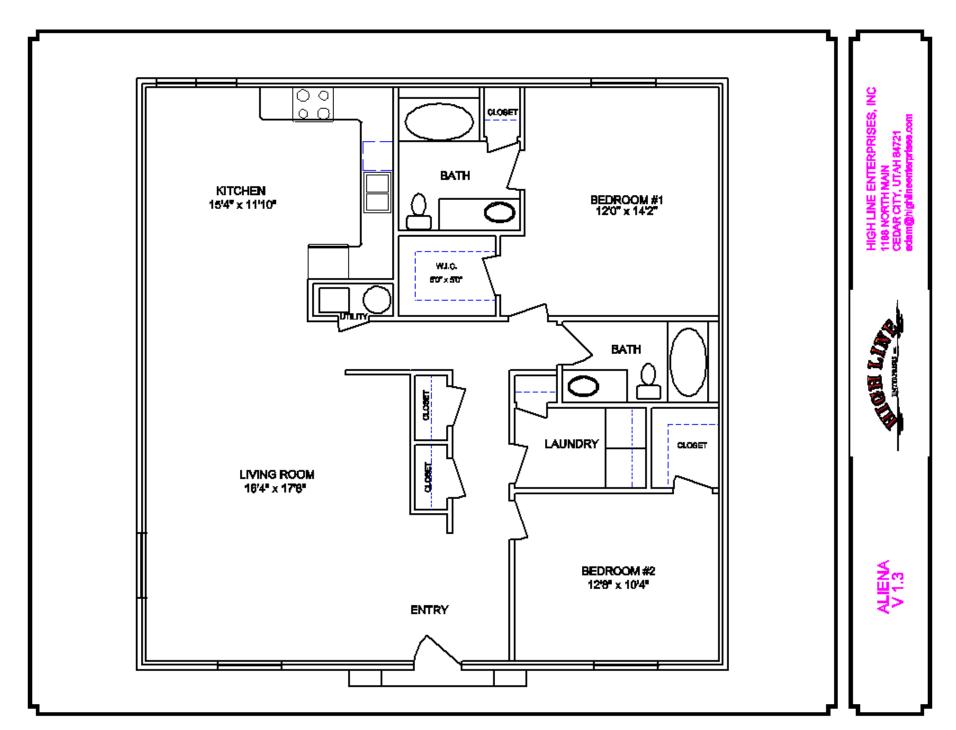

## MAS™ 1300 MODELS

ALIENA - 2 Bedroom 2 Bath

AUDREY - 3 Bedroom 2 Bath

ISABELLA – 4 Bedroom 1 Bath

CORIN – 2 Bedroom 2 Bath with Loft

MARTEX – 3 Bedroom 2 Bath with Loft

MARIANA – 5 Bedroom 3 Bath

OLIVIA – 3 Bedroom 2 Bath with Garage