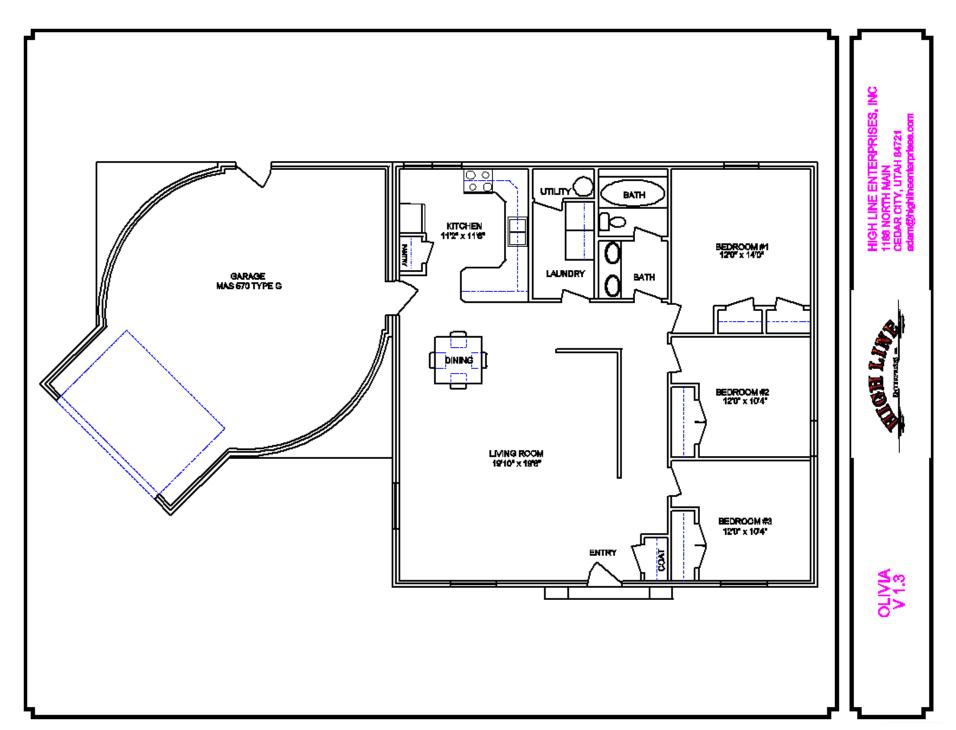

## MAS™ 1300 MODELS

ALIENA - 2 Bedroom 2 Bath

AUDREY - 3 Bedroom 2 Bath

ISABELLA – 4 Bedroom 1 Bath

CORIN – 2 Bedroom 2 Bath with Loft

MARTEX – 3 Bedroom 2 Bath with Loft

MARIANA – 5 Bedroom 3 Bath

OLIVIA – 3 Bedroom 2 Bath with Garage