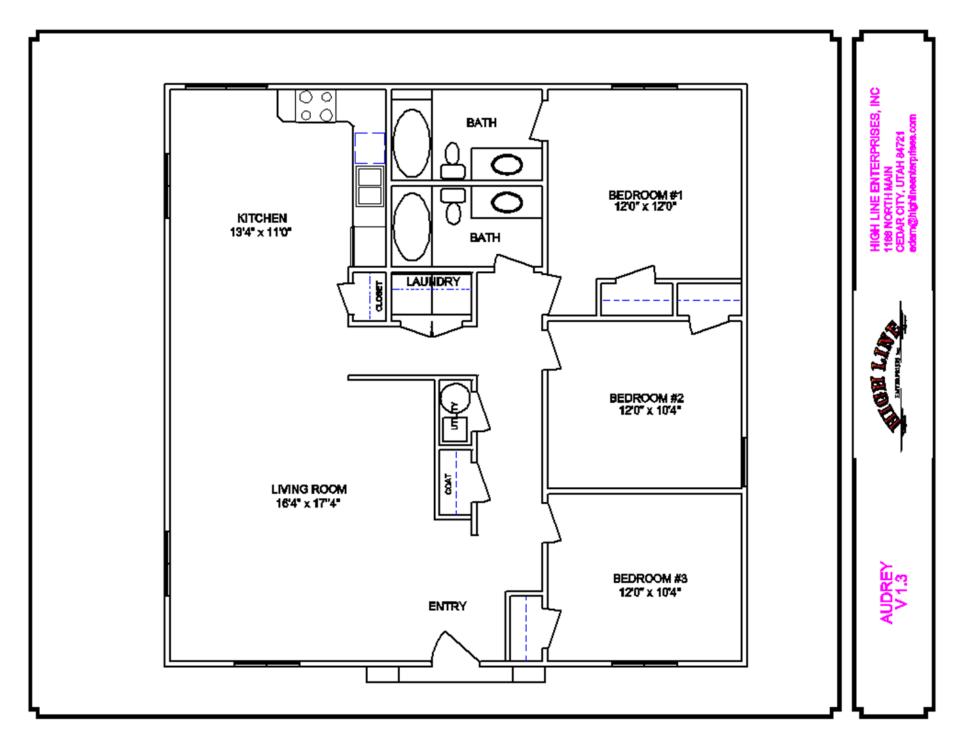

## MAS™ 1300 MODELS

ALIENA - 2 Bedroom 2 Bath

AUDREY - 3 Bedroom 2 Bath

ISABELLA – 4 Bedroom 1 Bath

CORIN – 2 Bedroom 2 Bath with Loft

MARTEX – 3 Bedroom 2 Bath with Loft

MARIANA – 5 Bedroom 3 Bath

OLIVIA – 3 Bedroom 2 Bath with Garage