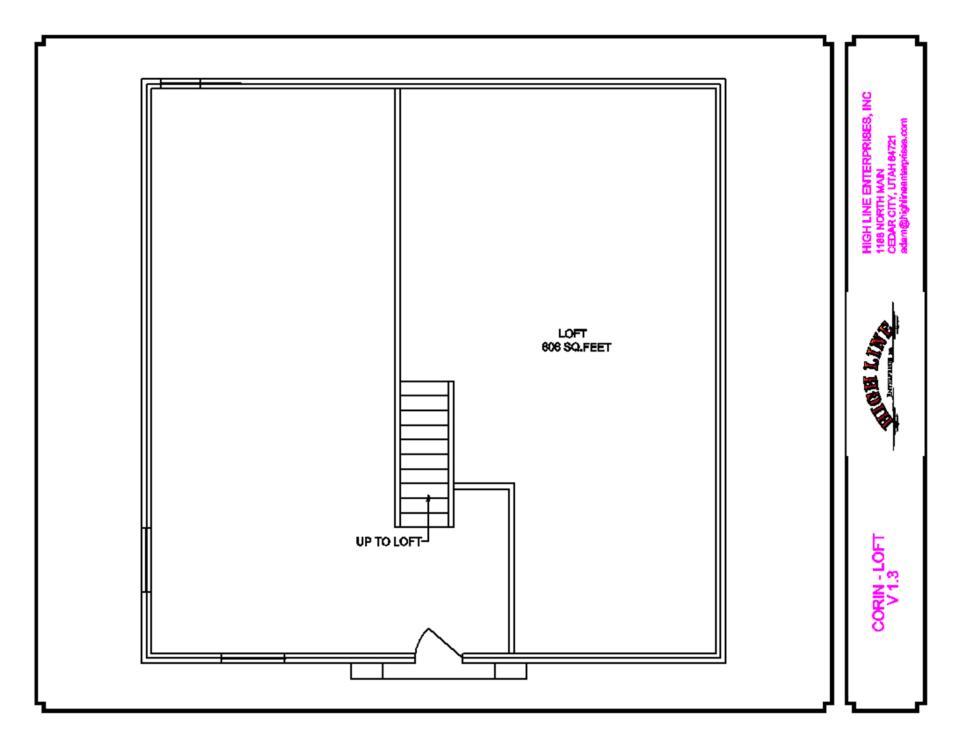

## MAS™ 1300 MODELS

ALIENA - 2 Bedroom 2 Bath

AUDREY - 3 Bedroom 2 Bath

ISABELLA – 4 Bedroom 1 Bath

CORIN – 2 Bedroom 2 Bath with Loft

MARTEX – 3 Bedroom 2 Bath with Loft

MARIANA – 5 Bedroom 3 Bath

OLIVIA – 3 Bedroom 2 Bath with Garage