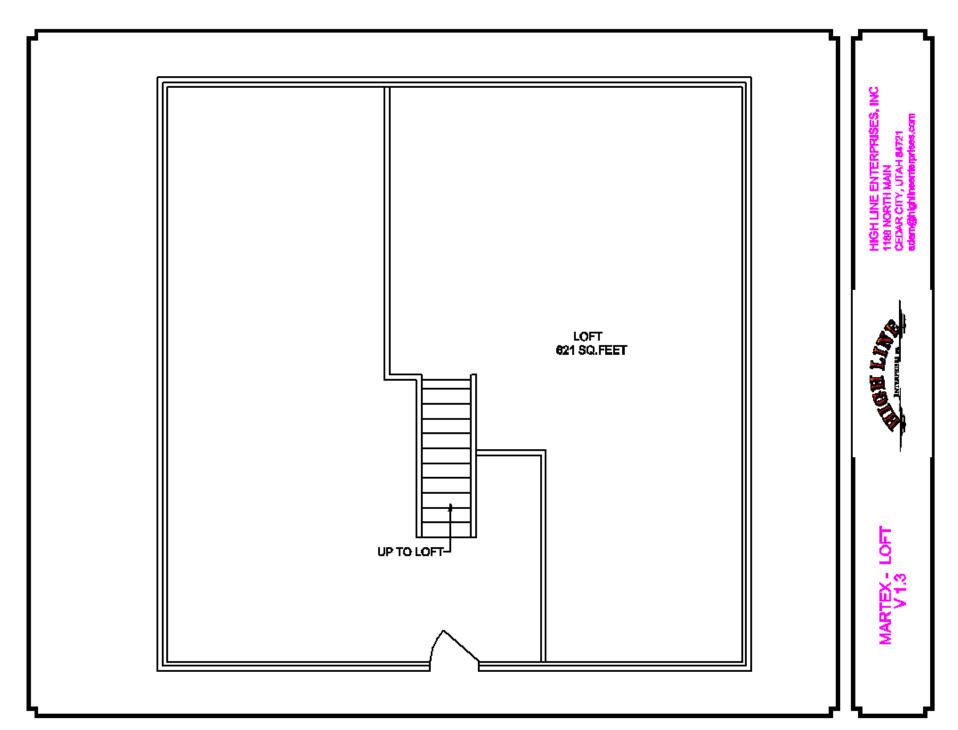

## MAS™ 1300 MODELS

ALIENA - 2 Bedroom 2 Bath

AUDREY - 3 Bedroom 2 Bath

ISABELLA – 4 Bedroom 1 Bath

CORIN – 2 Bedroom 2 Bath with Loft

MARTEX – 3 Bedroom 2 Bath with Loft

MARIANA – 5 Bedroom 3 Bath

OLIVIA – 3 Bedroom 2 Bath with Garage