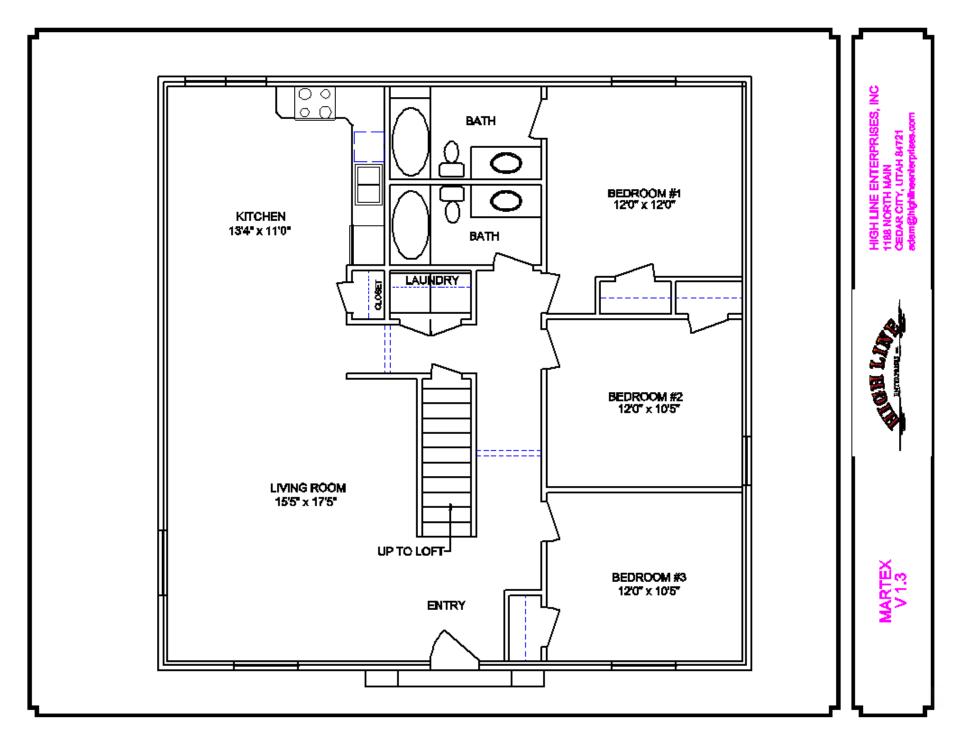

## MAS™ 1300 MODELS

ALIENA - 2 Bedroom 2 Bath

AUDREY - 3 Bedroom 2 Bath

ISABELLA – 4 Bedroom 1 Bath

CORIN – 2 Bedroom 2 Bath with Loft

MARTEX – 3 Bedroom 2 Bath with Loft

MARIANA – 5 Bedroom 3 Bath

OLIVIA – 3 Bedroom 2 Bath with Garage