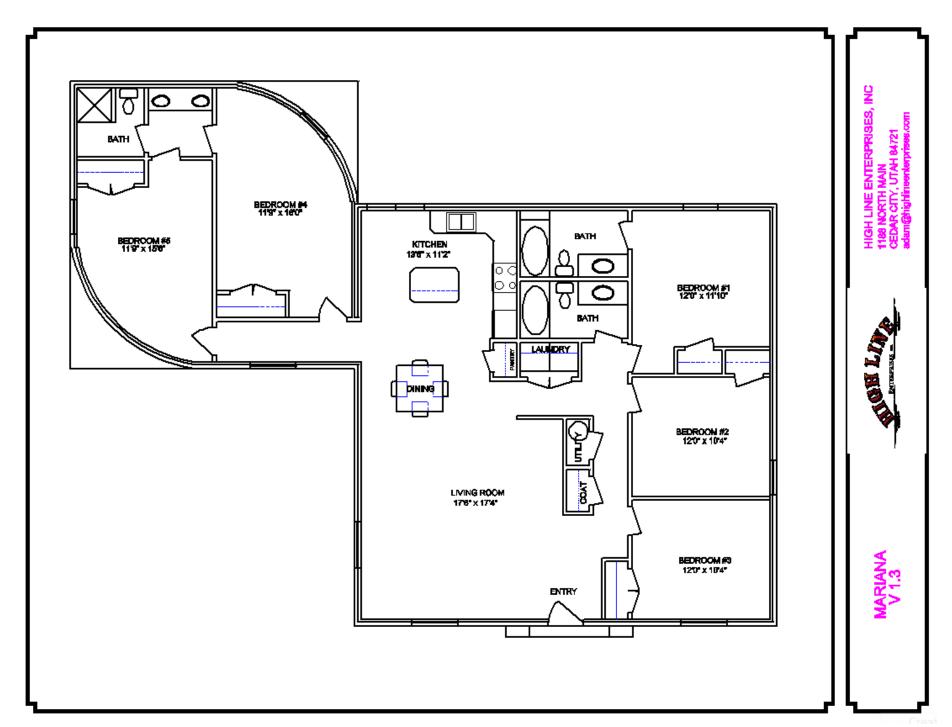

## MAS™ 1300 MODELS

ALIENA - 2 Bedroom 2 Bath

AUDREY - 3 Bedroom 2 Bath

ISABELLA – 4 Bedroom 1 Bath

CORIN – 2 Bedroom 2 Bath with Loft

MARTEX – 3 Bedroom 2 Bath with Loft

MARIANA – 5 Bedroom 3 Bath

OLIVIA – 3 Bedroom 2 Bath with Garage