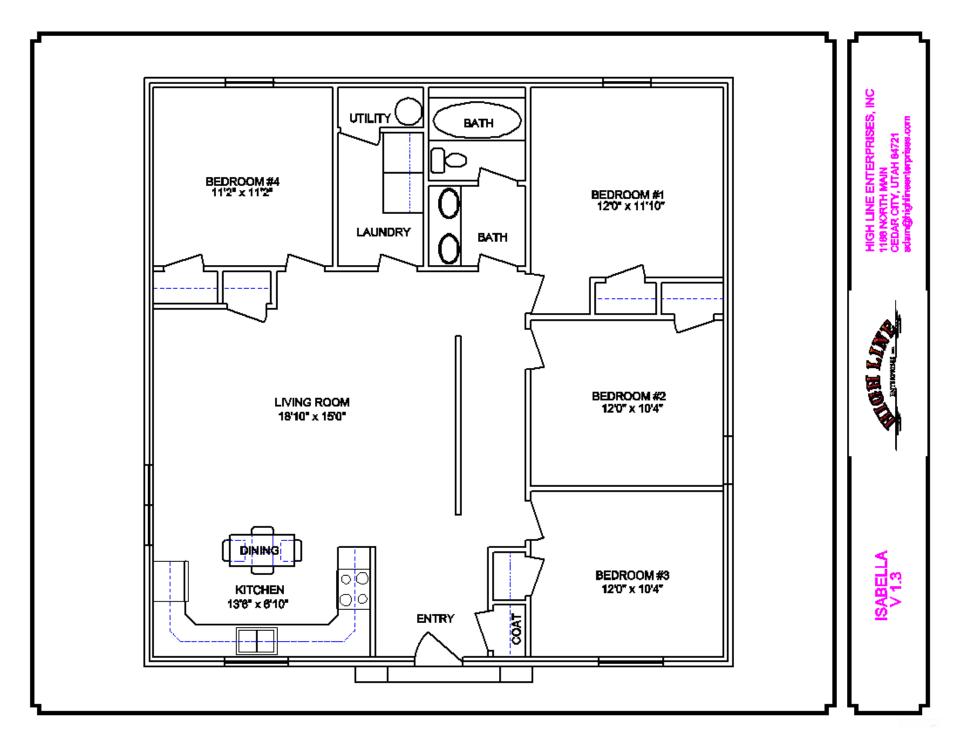

## MAS™ 1300 MODELS

ALIENA - 2 Bedroom 2 Bath

AUDREY - 3 Bedroom 2 Bath

ISABELLA – 4 Bedroom 1 Bath

CORIN – 2 Bedroom 2 Bath with Loft

MARTEX – 3 Bedroom 2 Bath with Loft

MARIANA – 5 Bedroom 3 Bath

OLIVIA – 3 Bedroom 2 Bath with Garage