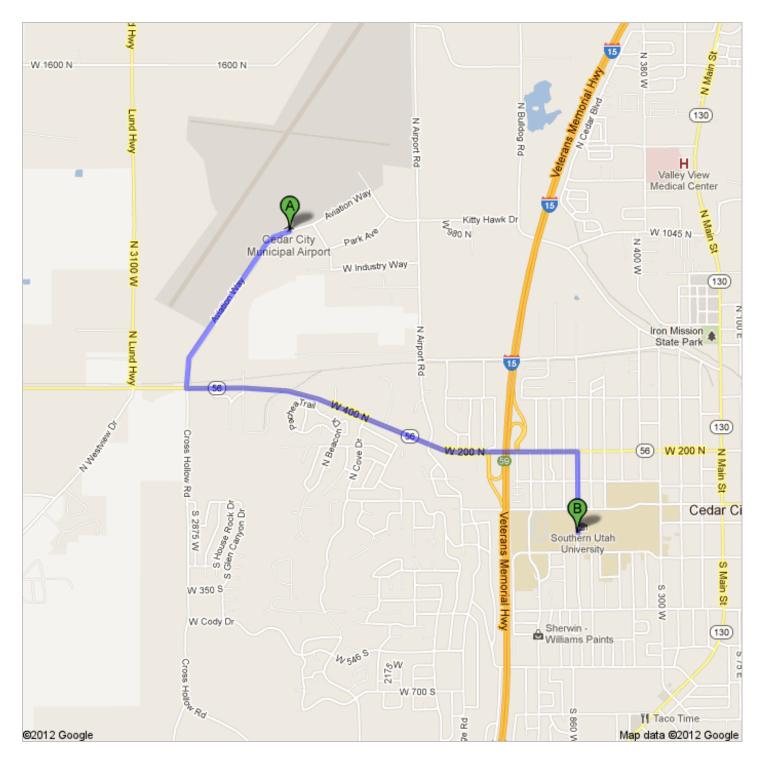

Cedar City Municipal Airport to Southern Utah University - Google Maps

## Directions to Southern Utah Universit. Cedar City, Utah.- (435) 586-7700 3.1 mi – about 9 mins

R

| Cedar Cit <b>y</b> Municipal Airport<br>Cedar City, Utah            |                                  |
|---------------------------------------------------------------------|----------------------------------|
| 1. Head west on Aviation Wa <b>y</b>                                | go 0.9 mi                        |
| About 3 mins                                                        | total 0.9 mi                     |
| 2. Turn left onto UT-56 E                                           | go 1.8 mi                        |
| About 5 mins                                                        | total 2.7 mi                     |
| <ul> <li>3. Turn right onto N 800 W</li> <li>About 1 min</li> </ul> | <b>go 0.4 mi</b><br>total 3.1 mi |